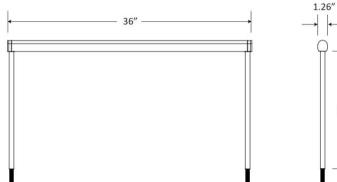

## **Product Specification**

| Product codes:                | Warm: KON0152          |
|-------------------------------|------------------------|
|                               | Cool: KON0153          |
| Colour finish:                | Silver                 |
| Energy consumption:           | 12 Watts               |
| LED rated lifespan:           | 50,000 hours           |
| Colour temperature:           | Cool 4,500K            |
|                               | Warm 3,500K            |
| Colour rendering index (CRI): | 85                     |
| Material:                     | Aluminium/plastic      |
| Mounting:                     | Through-desk mount     |
| Maximum brightness:           | 87 fc (18" above desk) |
| Maximum connected modules:    | 3                      |

## Additional Information

360° rotation

Connect 3 units to light extended desks or surfaces

Mounting options include fixed and tiltable desk clamp

18"

Ergo 01235 773373 www.ergoltd.co.uk sales@ergoltd.co.uk